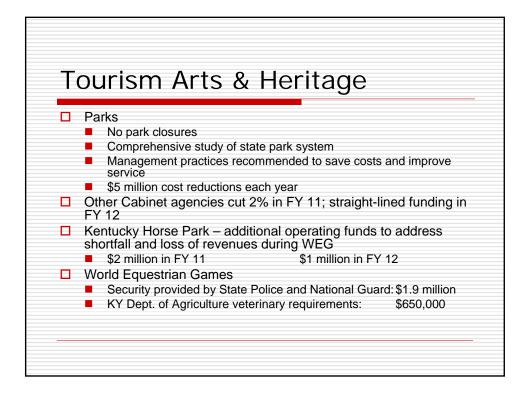

----------------------------------------------------------------------------|-------------------------------------------------------|----------------------|
| <ul> <li>Contracts</li> <li>Targeted Savings</li> </ul>                                                                                                                                                                 | FY 11                                                 | FY 12                |
| All Funds                                                                                                                                                                                                               | \$37.3 M<br>\$16.3 M                                  | \$40.1 M<br>\$17.0 M |

















































## Cumulative Impact of Cuts over Last Two Years Plus Proposed 2%

| <ul> <li>Finance Agencies</li> </ul>           | 25-32% | <ul> <li>CHFS Non-Medicaid Agencies</li> </ul> | 12 - 20% |
|------------------------------------------------|--------|------------------------------------------------|----------|
| <ul> <li>Area Development Fund</li> </ul>      | 26%    | <ul> <li>Non-SEEK K-12</li> </ul>              | 18%      |
| <ul> <li>Constitutional Officers</li> </ul>    | 24-27% | <ul> <li>Natural Resources</li> </ul>          | 19%      |
| <ul> <li>Public Protection Agencies</li> </ul> | 8-26%  | <ul> <li>Environmental Protection</li> </ul>   | 16%      |
| <ul> <li>Economic Development</li> </ul>       | 24%    | <ul> <li>Veterans' Affairs</li> </ul>          | 16%      |
| • KET