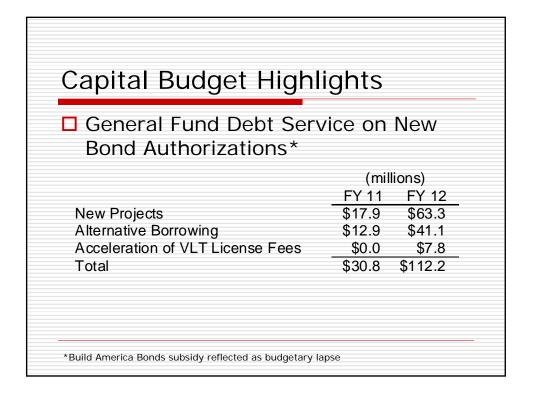

## Limited Areas with Additional Spending -Not Expanding Programs

|                                 | (millions) |       |                |
|---------------------------------|------------|-------|----------------|
|                                 | FY 11      | FY 12 | Biennial Total |
| Health Insurance                | \$62       | \$111 | \$173          |
| Debt Service - New              | \$30       | \$112 | \$142          |
| Retirement Contributions        | \$37       | \$55  | \$92           |
| Judicial Branch                 | \$26       | \$50  | \$76           |
| Teachers' Retirement            | \$15       | \$42  | \$57           |
| Education - SB 1 Implementation | \$12       | \$10  | \$22           |
| Corrections                     | \$3        | \$10  | \$12           |
| Other                           | \$8        | \$5   | \$13           |
| Total                           | \$192      | \$395 | \$587          |
|                                 |            |       |                |
|                                 |            |       |                |