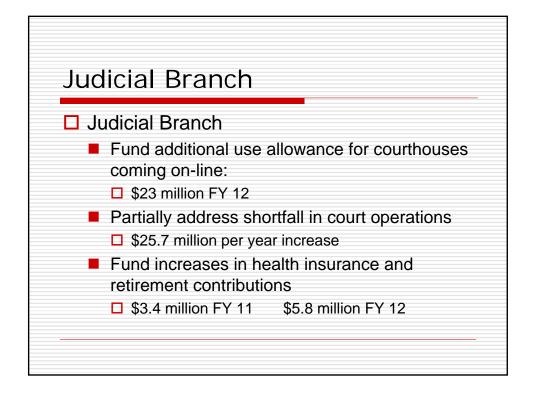

## Limited Areas with Additional Spending -Not Expanding Programs

|                                 | (millions) |       |                |
|---------------------------------|------------|-------|----------------|
|                                 | FY 11      | FY 12 | Biennial Total |
| Health Insurance                | \$62       | \$111 | \$173          |
| Debt Service - New              | \$30       | \$112 | \$142          |
| Retirement Contributions        | \$37       | \$55  | \$92           |
| Judicial Branch                 | \$26       | \$50  | \$76           |
| Teachers' Retirement            | \$15       | \$42  | \$57           |
| Education - SB 1 Implementation | \$12       | \$10  | \$22           |
| Corrections                     | \$3        | \$10  | \$12           |
| Other                           | \$8        | \$5   | \$13           |
| Total                           | \$192      | \$395 | \$587          |
|                                 |            |       |                |
|                                 |            |       |                |