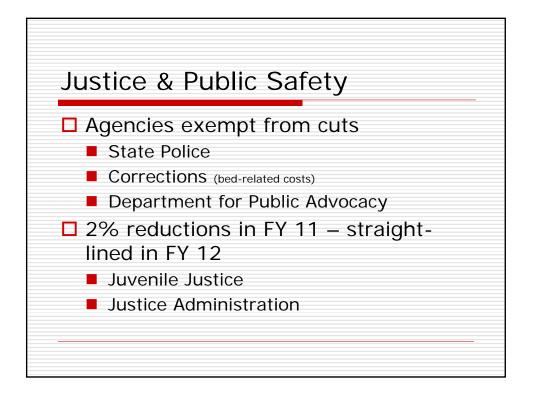

----------------------------------------------------------------------------------------|-------------------------------------------------------|----------------------|
| <ul> <li>Contracts</li> <li>Targeted Savings</li> </ul>                                                                                                                                                                 | FY 11                                                 | FY 12                |
| All Funds                                                                                                                                                                                                               | \$37.3 M<br>\$16.3 M                                  | \$40.1 M<br>\$17.0 M |

















































## Cumulative Impact of Cuts over Last Two Years Plus Proposed 2%

| <ul> <li>Finance Agencies</li> </ul>           | 25-32% | <ul> <li>CHFS Non-Medicaid Agencies</li> </ul> | 12 - 20% |
|------------------------------------------------|--------|------------------------------------------------|----------|
| <ul> <li>Area Development Fund</li> </ul>      | 26%    | <ul> <li>Non-SEEK K-12</li> </ul>              | 18%      |
| <ul> <li>Constitutional Officers</li> </ul>    | 24-27% | <ul> <li>Natural Resources</li> </ul>          | 19%      |
| <ul> <li>Public Protection Agencies</li> </ul> | 8-26%  | <ul> <li>Environmental Protection</li> </ul>   | 16%      |
| <ul> <li>Economic Development</li> </ul>       | 24%    | <ul> <li>Veterans' Affairs</li> </ul>          | 16%