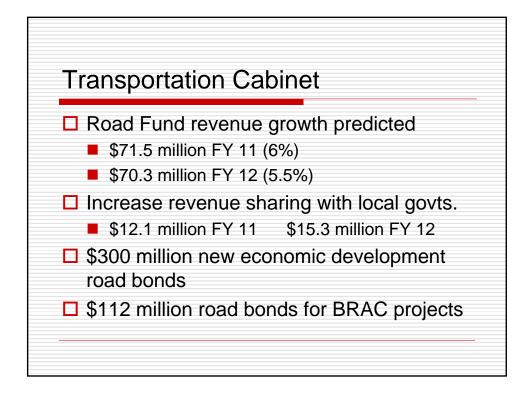

| BRAC projects          | <u> </u> |
|------------------------|----------|
|                        | \$112    |
| State Highway projects | \$300    |
| Total                  | \$412    |
|                        |          |
|                        |          |
|                        |          |