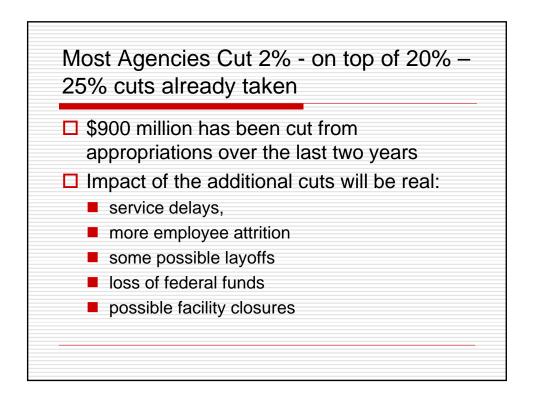

## Cumulative Impact of Cuts over Last Two Years Plus Proposed 2%

| <ul> <li>Finance Agencies</li> </ul>           | 25-32% | <ul> <li>CHFS Non-Medicaid Agencies</li> </ul> | 12 - 20% |
|------------------------------------------------|--------|------------------------------------------------|----------|
| <ul> <li>Area Development Fund</li> </ul>      | 26%    | <ul> <li>Non-SEEK K-12</li> </ul>              | 18%      |
| <ul> <li>Constitutional Officers</li> </ul>    | 24-27% | <ul> <li>Natural Resources</li> </ul>          | 19%      |
| <ul> <li>Public Protection Agencies</li> </ul> | 8-26%  | <ul> <li>Environmental Protection</li> </ul>   | 16%      |
| <ul> <li>Economic Development</li> </ul>       | 24%    | <ul> <li>Veterans' Affairs</li> </ul>          | 16%      |
| • KET                                          | 23%    | <ul> <li>Juvenile Justice</li> </ul>           | 13%      |
| <ul> <li>Mlitary Affairs</li> </ul>            | 23%    | State Police                                   | 12%      |
| • Horse Park                                   | 22%    | • Labor                                        | 11%      |
| • Tourism Arts & Heritage Agencies             | 15-26% | <ul> <li>Prosecutors</li> </ul>                | 7-9%     |
| Education & Workforce Agencies                 | 15-20% | <ul> <li>Universities</li> </ul>               | 7-8%     |