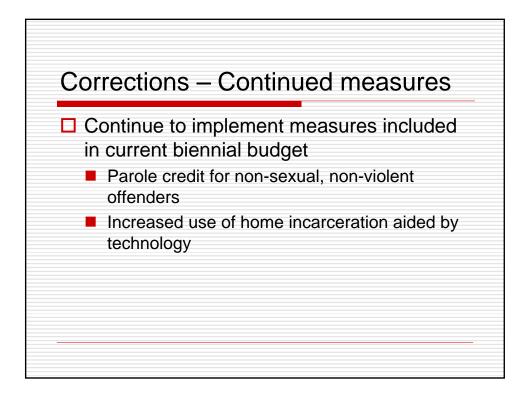

------------------------------------------------------------------------------------|-------------------------------------------------------|----------------------|
| <ul> <li>Contracts</li> <li>Targeted Savings</li> </ul>                                                                                                                                                                 | FY 11                                                 | FY 12                |
| All Funds                                                                                                                                                                                                               | \$37.3 M<br>\$16.3 M                                  | \$40.1 M<br>\$17.0 M |

















































## Cumulative Impact of Cuts over Last Two Years Plus Proposed 2%

| <ul> <li>Finance Agencies</li> </ul>           | 25-32% | <ul> <li>CHFS Non-Medicaid Agencies</li> </ul> | 12 - 20% |
|------------------------------------------------|--------|------------------------------------------------|----------|
| <ul> <li>Area Development Fund</li> </ul>      | 26%    | <ul> <li>Non-SEEK K-12</li> </ul>              | 18%      |
| <ul> <li>Constitutional Officers</li> </ul>    | 24-27% | <ul> <li>Natural Resources</li> </ul>          | 19%      |
| <ul> <li>Public Protection Agencies</li> </ul> | 8-26%  | <ul> <li>Environmental Protection</li> </ul>   | 16%      |
| <ul> <li>Economic Development</li> </ul>       | 24%    | <ul> <li>Veterans' Affairs</li> </ul>          | 16%      |
|