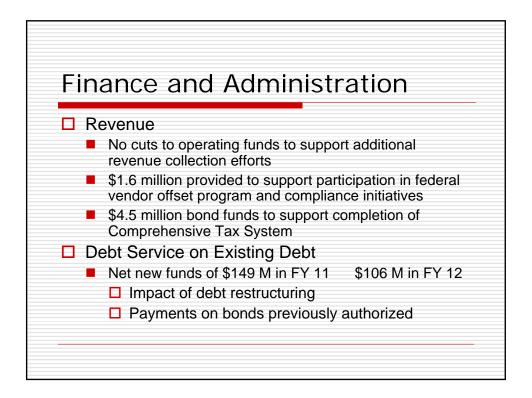

------------------------------------------------------------------------------------------|-------------------------------------------------------|----------------------|
| <ul> <li>Contracts</li> <li>Targeted Savings</li> </ul>                                                                                                                                                                 | FY 11                                                 | FY 12                |
| All Funds                                                                                                                                                                                                               | \$37.3 M<br>\$16.3 M                                  | \$40.1 M<br>\$17.0 M |

















































## Cumulative Impact of Cuts over Last Two Years Plus Proposed 2%

| <ul> <li>Finance Agencies</li> </ul>           | 25-32% | <ul> <li>CHFS Non-Medicaid Agencies</li> </ul> | 12 - 20% |
|------------------------------------------------|--------|------------------------------------------------|----------|
| <ul> <li>Area Development Fund</li> </ul>      | 26%    | <ul> <li>Non-SEEK K-12</li> </ul>              | 18%      |
| <ul> <li>Constitutional Officers</li> </ul>    | 24-27% | <ul> <li>Natural Resources</li> </ul>          | 19%      |
| <ul> <li>Public Protection Agencies</li> </ul> | 8-26%  | <ul> <li>Environmental Protection</li> </ul>   | 16%      |
| <ul> <li>Economic Development</li> </ul>       | 24%    | <ul> <li>Veterans' Affairs</li> </ul>          | 16%