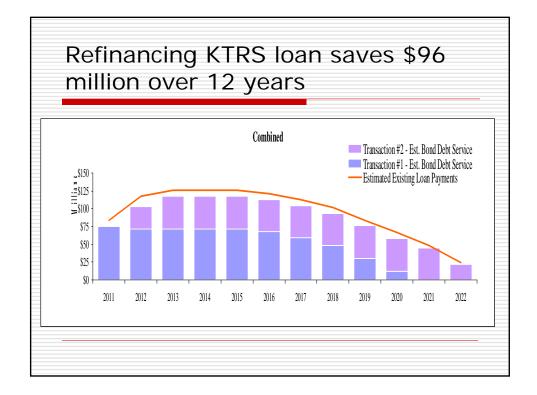

----------------------------------------------------------------------------------------------------------------|-------------------------------------------------------|----------------------|
| <ul> <li>Contracts</li> <li>Targeted Savings</li> </ul>                                                                                                                                                                 | FY 11                                                 | FY 12                |
| All Funds                                                                                                                                                                                                               | \$37.3 M<br>\$16.3 M                                  | \$40.1 M<br>\$17.0 M |

















































## Cumulative Impact of Cuts over Last Two Years Plus Proposed 2%

| <ul> <li>Finance Agencies</li> </ul>           | 25-32% | <ul> <li>CHFS Non-Medicaid Agencies</li> </ul> | 12 - 20% |
|------------------------------------------------|--------|------------------------------------------------|----------|
| <ul> <li>Area Development Fund</li> </ul>      | 26%    | <ul> <li>Non-SEEK K-12</li> </ul>              | 18%      |
| <ul> <li>Constitutional Officers</li> </ul>    | 24-27% | <ul> <li>Natural Resources</li> </ul>          | 19%      |
| <ul> <li>Public Protection Agencies</li> </ul> | 8-26%  | <ul> <li>Environmental Protection</li> </ul>   | 16%      |
| <ul> <li>Economic Development</li> </ul>       | 24%    | <ul> <li>Veterans' Affairs</li> <