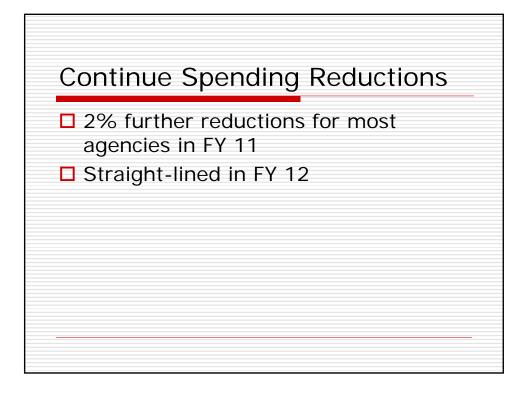

| Deeper Cuts                                                                                                                                                                                                                                                                                                                                                                                                                                                                                                                                                                                                                                                                                                                                                                                                                                                                                                                                                                                                                                                                                                                                                                                                                                                                                                                                                                                                                                                                                                                                                                                                                                                                                                                                                                                                                                                                        |                                       |                                  |
|------------------------------------------------------------------------------------------------------------------------------------------------------------------------------------------------------------------------------------------------------------------------------------------------------------------------------------------------------------------------------------------------------------------------------------------------------------------------------------------------------------------------------------------------------------------------------------------------------------------------------------------------------------------------------------------------------------------------------------------------------------------------------------------------------------------------------------------------------------------------------------------------------------------------------------------------------------------------------------------------------------------------------------------------------------------------------------------------------------------------------------------------------------------------------------------------------------------------------------------------------------------------------------------------------------------------------------------------------------------------------------------------------------------------------------------------------------------------------------------------------------------------------------------------------------------------------------------------------------------------------------------------------------------------------------------------------------------------------------------------------------------------------------------------------------------------------------------------------------------------------------|---------------------------------------|----------------------------------|
| '<br>                                                                                                                                                                                                                                                                                                                                                                                                                                                                                                                                                                                                                                                                                                                                                                                                                                                                                                                                                                                                                                                                                                                                                                                                                                                                                                                                                                                                                                                                                                                                                                                                                                                                                                                                                                                                                                                                              | Biennial Total                        | Biennial Total<br>Without        |
|                                                                                                                                                                                                                                                                                                                                                                                                                                                                                                                                                                                                                                                                                                                                                                                                                                                                                                                                                                                                                                                                                                                                                                                                                                                                                                                                                                                                                                                                                                                                                                                                                                                                                                                                                                                                                                                                                    | With Gaming<br>Revenues<br>(millions) | Gaming<br>Revenues<br>(millions) |
| Shortfall Between Resources and Spending Need                                                                                                                                                                                                                                                                                                                                                                                                                                                                                                                                                                                                                                                                                                                                                                                                                                                                                                                                                                                                                                                                                                                                                                                                                                                                                                                                                                                                                                                                                                                                                                                                                                                                                                                                                                                                                                      |                                       | (                                |
| Previously Identified Shortfall                                                                                                                                                                                                                                                                                                                                                                                                                                                                                                                                                                                                                                                                                                                                                                                                                                                                                                                                                                                                                                                                                                                                                                                                                                                                                                                                                                                                                                                                                                                                                                                                                                                                                                                                                                                                                                                    | \$1,446                               | \$1,446                          |
| FY 10 Cuts and Other Adjustments                                                                                                                                                                                                                                                                                                                                                                                                                                                                                                                                                                                                                                                                                                                                                                                                                                                                                                                                                                                                                                                                                                                                                                                                                                                                                                                                                                                                                                                                                                                                                                                                                                                                                                                                                                                                                                                   | (\$64)                                | (\$64)                           |
| Medicaid Management Initiatives and Funding Gap                                                                                                                                                                                                                                                                                                                                                                                                                                                                                                                                                                                                                                                                                                                                                                                                                                                                                                                                                                                                                                                                                                                                                                                                                                                                                                                                                                                                                                                                                                                                                                                                                                                                                                                                                                                                                                    | (\$205)                               | (\$205)                          |
| Debt Restructuring                                                                                                                                                                                                                                                                                                                                                                                                                                                                                                                                                                                                                                                                                                                                                                                                                                                                                                                                                                                                                                                                                                                                                                                                                                                                                                                                                                                                                                                                                                                                                                                                                                                                                                                                                                                                                                                                 | (\$203)                               | (\$203)                          |
| Additional Recommended Spending                                                                                                                                                                                                                                                                                                                                                                                                                                                                                                                                                                                                                                                                                                                                                                                                                                                                                                                                                                                                                                                                                                                                                                                                                                                                                                                                                                                                                                                                                                                                                                                                                                                                                                                                                                                                                                                    | \$587                                 | \$587                            |
| Revised Shortfall                                                                                                                                                                                                                                                                                                                                                                                                                                                                                                                                                                                                                                                                                                                                                                                                                                                                                                                                                                                                                                                                                                                                                                                                                                                                                                                                                                                                                                                                                                                                                                                                                                                                                                                                                                                                                                                                  | \$1,561                               | \$1,561                          |
| Balancing Solutions to Fund Needs                                                                                                                                                                                                                                                                                                                                                                                                                                                                                                                                                                                                                                                                                                                                                                                                                                                                                                                                                                                                                                                                                                                                                                                                                                                                                                                                                                                                                                                                                                                                                                                                                                                                                                                                                                                                                                                  |                                       |                                  |
| Expanded Gaming Revenues                                                                                                                                                                                                                                                                                                                                                                                                                                                                                                                                                                                                                                                                                                                                                                                                                                                                                                                                                                                                                                                                                                                                                                                                                                                                                                                                                                                                                                                                                                                                                                                                                                                                                                                                                                                                                                                           | \$780                                 | \$0                              |
| Alternative Financing                                                                                                                                                                                                                                                                                                                                                                                                                                                                                                                                                                                                                                                                                                                                                                                                                                                                                                                                                                                                                                                                                                                                                                                                                                                                                                                                                                                                                                                                                                                                                                                                                                                                                                                                                                                                                                                              | \$488                                 | \$488                            |
| Fund Transfers                                                                                                                                                                                                                                                                                                                                                                                                                                                                                                                                                                                                                                                                                                                                                                                                                                                                                                                                                                                                                                                                                                                                                                                                                                                                                                                                                                                                                                                                                                                                                                                                                                                                                                                                                                                                                                                                     | \$116                                 | \$116                            |
| Revenue Collection Enhancements                                                                                                                                                                                                                                                                                                                                                                                                                                                                                                                                                                                                                                                                                                                                                                                                                                                                                                                                                                                                                                                                                                                                                                                                                                                                                                                                                                                                                                                                                                                                                                                                                                                                                                                                                                                                                                                    | \$66                                  | \$66                             |
| Budgeted Lapse for Smart Government Initiative                                                                                                                                                                                                                                                                                                                                                                                                                                                                                                                                                                                                                                                                                                                                                                                                                                                                                                                                                                                                                                                                                                                                                                                                                                                                                                                                                                                                                                                                                                                                                                                                                                                                                                                                                                                                                                     | \$33                                  | \$33                             |
| Budget Cuts                                                                                                                                                                                                                                                                                                                                                                                                                                                                                                                                                                                                                                                                                                                                                                                                                                                                                                                                                                                                                                                                                                                                                                                                                                                                                                                                                                                                                                                                                                                                                                                                                                                                                                                                                                                                                                                                        | \$78                                  | \$858                            |
| Total Solutions                                                                                                                                                                                                                                                                                                                                                                                                                                                                                                                                                                                                                                                                                                                                                                                                                                                                                                                                                                                                                                                                                                                                                                                                                                                                                                                                                                                                                                                                                                                                                                                                                                                                                                                                                                                                                                                                    | \$1,561                               | \$1,561                          |
| Additional Percentage Cuts to Agencies Not Exempted                                                                                                                                                                                                                                                                                                                                                                                                                                                                                                                                                                                                                                                                                                                                                                                                                                                                                                                                                                                                                                                                                                                                                                                                                                                                                                                                                                                                                                                                                                                                                                                                                                                                                                                                                                                                                                | 2% FY 11                              | 14% FY 11                        |
| Autoritation and the second seco | 2% FY 12                              | 34% FY 12                        |