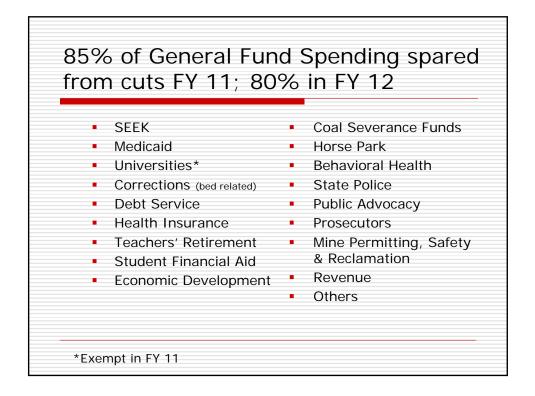

| Deeper Cuts                                                                                                                                                                                                                                                                                                                                                                                                                                                                                                                                                                                                                                                                                                                                                                                                                                                                                                                                                                                                                                                                                                                                                                                                                                                                                                                                                                                                                                                                                                                                                                                                                                                                                                                                                                                                                                                                        |                                       |                                  |
|------------------------------------------------------------------------------------------------------------------------------------------------------------------------------------------------------------------------------------------------------------------------------------------------------------------------------------------------------------------------------------------------------------------------------------------------------------------------------------------------------------------------------------------------------------------------------------------------------------------------------------------------------------------------------------------------------------------------------------------------------------------------------------------------------------------------------------------------------------------------------------------------------------------------------------------------------------------------------------------------------------------------------------------------------------------------------------------------------------------------------------------------------------------------------------------------------------------------------------------------------------------------------------------------------------------------------------------------------------------------------------------------------------------------------------------------------------------------------------------------------------------------------------------------------------------------------------------------------------------------------------------------------------------------------------------------------------------------------------------------------------------------------------------------------------------------------------------------------------------------------------|---------------------------------------|----------------------------------|
| '<br>                                                                                                                                                                                                                                                                                                                                                                                                                                                                                                                                                                                                                                                                                                                                                                                                                                                                                                                                                                                                                                                                                                                                                                                                                                                                                                                                                                                                                                                                                                                                                                                                                                                                                                                                                                                                                                                                              | Biennial Total                        | Biennial Total<br>Without        |
|                                                                                                                                                                                                                                                                                                                                                                                                                                                                                                                                                                                                                                                                                                                                                                                                                                                                                                                                                                                                                                                                                                                                                                                                                                                                                                                                                                                                                                                                                                                                                                                                                                                                                                                                                                                                                                                                                    | With Gaming<br>Revenues<br>(millions) | Gaming<br>Revenues<br>(millions) |
| Shortfall Between Resources and Spending Need                                                                                                                                                                                                                                                                                                                                                                                                                                                                                                                                                                                                                                                                                                                                                                                                                                                                                                                                                                                                                                                                                                                                                                                                                                                                                                                                                                                                                                                                                                                                                                                                                                                                                                                                                                                                                                      |                                       | (                                |
| Previously Identified Shortfall                                                                                                                                                                                                                                                                                                                                                                                                                                                                                                                                                                                                                                                                                                                                                                                                                                                                                                                                                                                                                                                                                                                                                                                                                                                                                                                                                                                                                                                                                                                                                                                                                                                                                                                                                                                                                                                    | \$1,446                               | \$1,446                          |
| FY 10 Cuts and Other Adjustments                                                                                                                                                                                                                                                                                                                                                                                                                                                                                                                                                                                                                                                                                                                                                                                                                                                                                                                                                                                                                                                                                                                                                                                                                                                                                                                                                                                                                                                                                                                                                                                                                                                                                                                                                                                                                                                   | (\$64)                                | (\$64)                           |
| Medicaid Management Initiatives and Funding Gap                                                                                                                                                                                                                                                                                                                                                                                                                                                                                                                                                                                                                                                                                                                                                                                                                                                                                                                                                                                                                                                                                                                                                                                                                                                                                                                                                                                                                                                                                                                                                                                                                                                                                                                                                                                                                                    | (\$205)                               | (\$205)                          |
| Debt Restructuring                                                                                                                                                                                                                                                                                                                                                                                                                                                                                                                                                                                                                                                                                                                                                                                                                                                                                                                                                                                                                                                                                                                                                                                                                                                                                                                                                                                                                                                                                                                                                                                                                                                                                                                                                                                                                                                                 | (\$203)                               | (\$203)                          |
| Additional Recommended Spending                                                                                                                                                                                                                                                                                                                                                                                                                                                                                                                                                                                                                                                                                                                                                                                                                                                                                                                                                                                                                                                                                                                                                                                                                                                                                                                                                                                                                                                                                                                                                                                                                                                                                                                                                                                                                                                    | \$587                                 | \$587                            |
| Revised Shortfall                                                                                                                                                                                                                                                                                                                                                                                                                                                                                                                                                                                                                                                                                                                                                                                                                                                                                                                                                                                                                                                                                                                                                                                                                                                                                                                                                                                                                                                                                                                                                                                                                                                                                                                                                                                                                                                                  | \$1,561                               | \$1,561                          |
| Balancing Solutions to Fund Needs                                                                                                                                                                                                                                                                                                                                                                                                                                                                                                                                                                                                                                                                                                                                                                                                                                                                                                                                                                                                                                                                                                                                                                                                                                                                                                                                                                                                                                                                                                                                                                                                                                                                                                                                                                                                                                                  |                                       |                                  |
| Expanded Gaming Revenues                                                                                                                                                                                                                                                                                                                                                                                                                                                                                                                                                                                                                                                                                                                                                                                                                                                                                                                                                                                                                                                                                                                                                                                                                                                                                                                                                                                                                                                                                                                                                                                                                                                                                                                                                                                                                                                           | \$780                                 | \$0                              |
| Alternative Financing                                                                                                                                                                                                                                                                                                                                                                                                                                                                                                                                                                                                                                                                                                                                                                                                                                                                                                                                                                                                                                                                                                                                                                                                                                                                                                                                                                                                                                                                                                                                                                                                                                                                                                                                                                                                                                                              | \$488                                 | \$488                            |
| Fund Transfers                                                                                                                                                                                                                                                                                                                                                                                                                                                                                                                                                                                                                                                                                                                                                                                                                                                                                                                                                                                                                                                                                                                                                                                                                                                                                                                                                                                                                                                                                                                                                                                                                                                                                                                                                                                                                                                                     | \$116                                 | \$116                            |
| Revenue Collection Enhancements                                                                                                                                                                                                                                                                                                                                                                                                                                                                                                                                                                                                                                                                                                                                                                                                                                                                                                                                                                                                                                                                                                                                                                                                                                                                                                                                                                                                                                                                                                                                                                                                                                                                                                                                                                                                                                                    | \$66                                  | \$66                             |
| Budgeted Lapse for Smart Government Initiative                                                                                                                                                                                                                                                                                                                                                                                                                                                                                                                                                                                                                                                                                                                                                                                                                                                                                                                                                                                                                                                                                                                                                                                                                                                                                                                                                                                                                                                                                                                                                                                                                                                                                                                                                                                                                                     | \$33                                  | \$33                             |
| Budget Cuts                                                                                                                                                                                                                                                                                                                                                                                                                                                                                                                                                                                                                                                                                                                                                                                                                                                                                                                                                                                                                                                                                                                                                                                                                                                                                                                                                                                                                                                                                                                                                                                                                                                                                                                                                                                                                                                                        | \$78                                  | \$858                            |
| Total Solutions                                                                                                                                                                                                                                                                                                                                                                                                                                                                                                                                                                                                                                                                                                                                                                                                                                                                                                                                                                                                                                                                                                                                                                                                                                                                                                                                                                                                                                                                                                                                                                                                                                                                                                                                                                                                                                                                    | \$1,561                               | \$1,561                          |
| Additional Percentage Cuts to Agencies Not Exempted                                                                                                                                                                                                                                                                                                                                                                                                                                                                                                                                                                                                                                                                                                                                                                                                                                                                                                                                                                                                                                                                                                                                                                                                                                                                                                                                                                                                                                                                                                                                                                                                                                                                                                                                                                                                                                | 2% FY 11                              | 14% FY 11                        |
| Autoritation and the second seco | 2% FY 12                              | 34% FY 12                        |