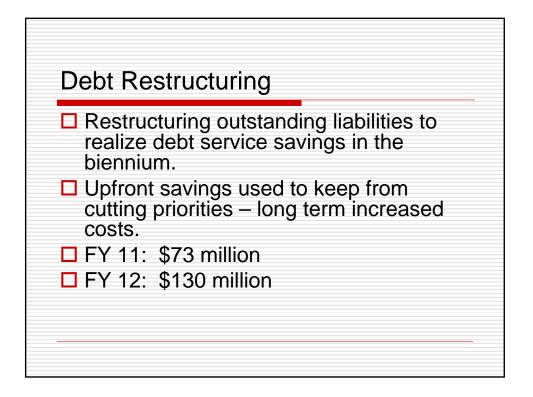

| Deeper Cuts                                                                                                                                                                                                                                                                                                                                                                                                                                                                                                                                                                                                                                                                                                                                                                                                                                                                                                                                                                                                                                                                                                                                                                                                                                                                                                                                                                                                                                                                                                                                                                                                                                                                                                                                                                                                                                                                        |                                       |                                  |
|------------------------------------------------------------------------------------------------------------------------------------------------------------------------------------------------------------------------------------------------------------------------------------------------------------------------------------------------------------------------------------------------------------------------------------------------------------------------------------------------------------------------------------------------------------------------------------------------------------------------------------------------------------------------------------------------------------------------------------------------------------------------------------------------------------------------------------------------------------------------------------------------------------------------------------------------------------------------------------------------------------------------------------------------------------------------------------------------------------------------------------------------------------------------------------------------------------------------------------------------------------------------------------------------------------------------------------------------------------------------------------------------------------------------------------------------------------------------------------------------------------------------------------------------------------------------------------------------------------------------------------------------------------------------------------------------------------------------------------------------------------------------------------------------------------------------------------------------------------------------------------|---------------------------------------|----------------------------------|
| '<br>                                                                                                                                                                                                                                                                                                                                                                                                                                                                                                                                                                                                                                                                                                                                                                                                                                                                                                                                                                                                                                                                                                                                                                                                                                                                                                                                                                                                                                                                                                                                                                                                                                                                                                                                                                                                                                                                              | Biennial Total                        | Biennial Total<br>Without        |
|                                                                                                                                                                                                                                                                                                                                                                                                                                                                                                                                                                                                                                                                                                                                                                                                                                                                                                                                                                                                                                                                                                                                                                                                                                                                                                                                                                                                                                                                                                                                                                                                                                                                                                                                                                                                                                                                                    | With Gaming<br>Revenues<br>(millions) | Gaming<br>Revenues<br>(millions) |
| Shortfall Between Resources and Spending Need                                                                                                                                                                                                                                                                                                                                                                                                                                                                                                                                                                                                                                                                                                                                                                                                                                                                                                                                                                                                                                                                                                                                                                                                                                                                                                                                                                                                                                                                                                                                                                                                                                                                                                                                                                                                                                      |                                       | (                                |
| Previously Identified Shortfall                                                                                                                                                                                                                                                                                                                                                                                                                                                                                                                                                                                                                                                                                                                                                                                                                                                                                                                                                                                                                                                                                                                                                                                                                                                                                                                                                                                                                                                                                                                                                                                                                                                                                                                                                                                                                                                    | \$1,446                               | \$1,446                          |
| FY 10 Cuts and Other Adjustments                                                                                                                                                                                                                                                                                                                                                                                                                                                                                                                                                                                                                                                                                                                                                                                                                                                                                                                                                                                                                                                                                                                                                                                                                                                                                                                                                                                                                                                                                                                                                                                                                                                                                                                                                                                                                                                   | (\$64)                                | (\$64)                           |
| Medicaid Management Initiatives and Funding Gap                                                                                                                                                                                                                                                                                                                                                                                                                                                                                                                                                                                                                                                                                                                                                                                                                                                                                                                                                                                                                                                                                                                                                                                                                                                                                                                                                                                                                                                                                                                                                                                                                                                                                                                                                                                                                                    | (\$205)                               | (\$205)                          |
| Debt Restructuring                                                                                                                                                                                                                                                                                                                                                                                                                                                                                                                                                                                                                                                                                                                                                                                                                                                                                                                                                                                                                                                                                                                                                                                                                                                                                                                                                                                                                                                                                                                                                                                                                                                                                                                                                                                                                                                                 | (\$203)                               | (\$203)                          |
| Additional Recommended Spending                                                                                                                                                                                                                                                                                                                                                                                                                                                                                                                                                                                                                                                                                                                                                                                                                                                                                                                                                                                                                                                                                                                                                                                                                                                                                                                                                                                                                                                                                                                                                                                                                                                                                                                                                                                                                                                    | \$587                                 | \$587                            |
| Revised Shortfall                                                                                                                                                                                                                                                                                                                                                                                                                                                                                                                                                                                                                                                                                                                                                                                                                                                                                                                                                                                                                                                                                                                                                                                                                                                                                                                                                                                                                                                                                                                                                                                                                                                                                                                                                                                                                                                                  | \$1,561                               | \$1,561                          |
| Balancing Solutions to Fund Needs                                                                                                                                                                                                                                                                                                                                                                                                                                                                                                                                                                                                                                                                                                                                                                                                                                                                                                                                                                                                                                                                                                                                                                                                                                                                                                                                                                                                                                                                                                                                                                                                                                                                                                                                                                                                                                                  |                                       |                                  |
| Expanded Gaming Revenues                                                                                                                                                                                                                                                                                                                                                                                                                                                                                                                                                                                                                                                                                                                                                                                                                                                                                                                                                                                                                                                                                                                                                                                                                                                                                                                                                                                                                                                                                                                                                                                                                                                                                                                                                                                                                                                           | \$780                                 | \$0                              |
| Alternative Financing                                                                                                                                                                                                                                                                                                                                                                                                                                                                                                                                                                                                                                                                                                                                                                                                                                                                                                                                                                                                                                                                                                                                                                                                                                                                                                                                                                                                                                                                                                                                                                                                                                                                                                                                                                                                                                                              | \$488                                 | \$488                            |
| Fund Transfers                                                                                                                                                                                                                                                                                                                                                                                                                                                                                                                                                                                                                                                                                                                                                                                                                                                                                                                                                                                                                                                                                                                                                                                                                                                                                                                                                                                                                                                                                                                                                                                                                                                                                                                                                                                                                                                                     | \$116                                 | \$116                            |
| Revenue Collection Enhancements                                                                                                                                                                                                                                                                                                                                                                                                                                                                                                                                                                                                                                                                                                                                                                                                                                                                                                                                                                                                                                                                                                                                                                                                                                                                                                                                                                                                                                                                                                                                                                                                                                                                                                                                                                                                                                                    | \$66                                  | \$66                             |
| Budgeted Lapse for Smart Government Initiative                                                                                                                                                                                                                                                                                                                                                                                                                                                                                                                                                                                                                                                                                                                                                                                                                                                                                                                                                                                                                                                                                                                                                                                                                                                                                                                                                                                                                                                                                                                                                                                                                                                                                                                                                                                                                                     | \$33                                  | \$33                             |
| Budget Cuts                                                                                                                                                                                                                                                                                                                                                                                                                                                                                                                                                                                                                                                                                                                                                                                                                                                                                                                                                                                                                                                                                                                                                                                                                                                                                                                                                                                                                                                                                                                                                                                                                                                                                                                                                                                                                                                                        | \$78                                  | \$858                            |
| Total Solutions                                                                                                                                                                                                                                                                                                                                                                                                                                                                                                                                                                                                                                                                                                                                                                                                                                                                                                                                                                                                                                                                                                                                                                                                                                                                                                                                                                                                                                                                                                                                                                                                                                                                                                                                                                                                                                                                    | \$1,561                               | \$1,561                          |
| Additional Percentage Cuts to Agencies Not Exempted                                                                                                                                                                                                                                                                                                                                                                                                                                                                                                                                                                                                                                                                                                                                                                                                                                                                                                                                                                                                                                                                                                                                                                                                                                                                                                                                                                                                                                                                                                                                                                                                                                                                                                                                                                                                                                | 2% FY 11                              | 14% FY 11                        |
| Autoritation and the second seco | 2% FY 12                              | 34% FY 12                        |