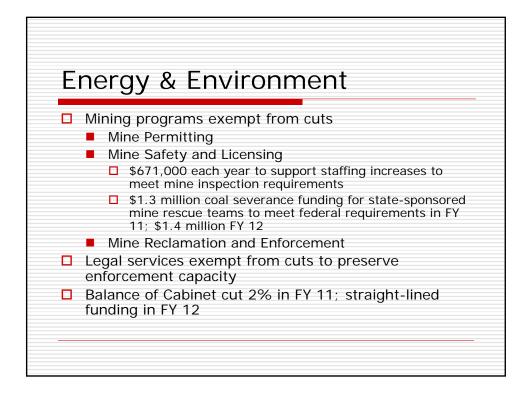

--------------------------------------------------------------------------------------------|-------------------------------------------------------|----------------------|
| <ul> <li>Contracts</li> <li>Targeted Savings</li> </ul>                                                                                                                                                                 | FY 11                                                 | FY 12                |
| All Funds                                                                                                                                                                                                               | \$37.3 M<br>\$16.3 M                                  | \$40.1 M<br>\$17.0 M |

















































## Cumulative Impact of Cuts over Last Two Years Plus Proposed 2%

| <ul> <li>Finance Agencies</li> </ul>           | 25-32% | <ul> <li>CHFS Non-Medicaid Agencies</li> </ul> | 12 - 20% |
|------------------------------------------------|--------|------------------------------------------------|----------|
| <ul> <li>Area Development Fund</li> </ul>      | 26%    | <ul> <li>Non-SEEK K-12</li> </ul>              | 18%      |
| <ul> <li>Constitutional Officers</li> </ul>    | 24-27% | <ul> <li>Natural Resources</li> </ul>          | 19%      |
| <ul> <li>Public Protection Agencies</li> </ul> | 8-26%  | <ul> <li>Environmental Protection</li> </ul>   | 16%      |
| <ul> <li>Economic Development</li> </ul>       | 24%    | <ul> <li>Veterans' Affairs</li> </ul>          | 16%