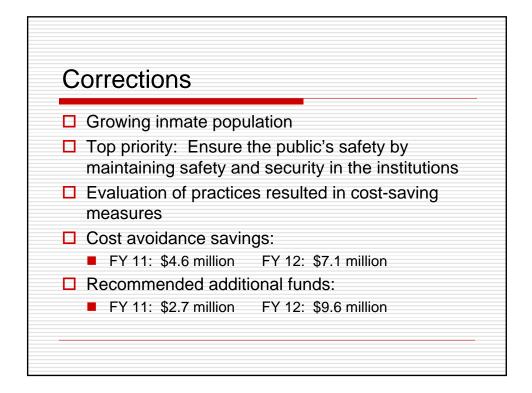

--------------------------------------------------------------------------------------|-------------------------------------------------------|----------------------|
| <ul> <li>Contracts</li> <li>Targeted Savings</li> </ul>                                                                                                                                                                 | FY 11                                                 | FY 12                |
| All Funds                                                                                                                                                                                                               | \$37.3 M<br>\$16.3 M                                  | \$40.1 M<br>\$17.0 M |

















































## Cumulative Impact of Cuts over Last Two Years Plus Proposed 2%

| <ul> <li>Finance Agencies</li> </ul>           | 25-32% | <ul> <li>CHFS Non-Medicaid Agencies</li> </ul> | 12 - 20% |
|------------------------------------------------|--------|------------------------------------------------|----------|
| <ul> <li>Area Development Fund</li> </ul>      | 26%    | <ul> <li>Non-SEEK K-12</li> </ul>              | 18%      |
| <ul> <li>Constitutional Officers</li> </ul>    | 24-27% | <ul> <li>Natural Resources</li> </ul>          | 19%      |
| <ul> <li>Public Protection Agencies</li> </ul> | 8-26%  | <ul> <li>Environmental Protection</li> </ul>   | 16%      |
| <ul> <li>Economic Development</li> </ul>       | 24%    | <ul> <li>Veterans' Affairs</li> </ul>          | 16%      |