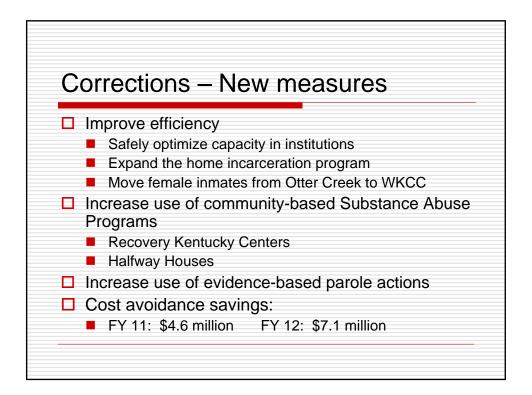

----------------------------------------------------------------------------------|-------------------------------------------------------|----------------------|
| <ul> <li>Contracts</li> <li>Targeted Savings</li> </ul>                                                                                                                                                                 | FY 11                                                 | FY 12                |
| All Funds                                                                                                                                                                                                               | \$37.3 M<br>\$16.3 M                                  | \$40.1 M<br>\$17.0 M |

















































## Cumulative Impact of Cuts over Last Two Years Plus Proposed 2%

| <ul> <li>Finance Agencies</li> </ul>           | 25-32% | <ul> <li>CHFS Non-Medicaid Agencies</li> </ul> | 12 - 20% |
|------------------------------------------------|--------|------------------------------------------------|----------|
| <ul> <li>Area Development Fund</li> </ul>      | 26%    | <ul> <li>Non-SEEK K-12</li> </ul>              | 18%      |
| <ul> <li>Constitutional Officers</li> </ul>    | 24-27% | <ul> <li>Natural Resources</li> </ul>          | 19%      |
| <ul> <li>Public Protection Agencies</li> </ul> | 8-26%  | <ul> <li>Environmental Protection</li> </ul>   | 16%      |
| <ul> <li>Economic Development</li> </ul>       | 24%    | <ul> <li>Veterans' Affairs</li> </ul>          | 16%      |
| •