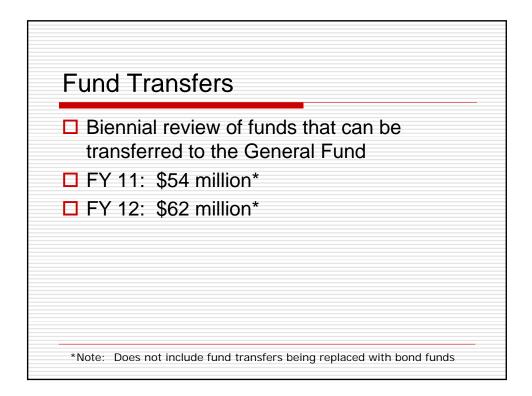

| Deeper Cuts                                                                                                                                                                                                                                                                                                                                                                                                                                                                                                                                                                                                                                                                                                                                                                                                                                                                                                                                                                                                                                                                                                                                                                                                                                                                                                                                                                                                                                                                                                                                                                                                                                                                                                                                                                                                                                                                        |                                       |                                  |
|------------------------------------------------------------------------------------------------------------------------------------------------------------------------------------------------------------------------------------------------------------------------------------------------------------------------------------------------------------------------------------------------------------------------------------------------------------------------------------------------------------------------------------------------------------------------------------------------------------------------------------------------------------------------------------------------------------------------------------------------------------------------------------------------------------------------------------------------------------------------------------------------------------------------------------------------------------------------------------------------------------------------------------------------------------------------------------------------------------------------------------------------------------------------------------------------------------------------------------------------------------------------------------------------------------------------------------------------------------------------------------------------------------------------------------------------------------------------------------------------------------------------------------------------------------------------------------------------------------------------------------------------------------------------------------------------------------------------------------------------------------------------------------------------------------------------------------------------------------------------------------|---------------------------------------|----------------------------------|
| '<br>                                                                                                                                                                                                                                                                                                                                                                                                                                                                                                                                                                                                                                                                                                                                                                                                                                                                                                                                                                                                                                                                                                                                                                                                                                                                                                                                                                                                                                                                                                                                                                                                                                                                                                                                                                                                                                                                              | Biennial Total                        | Biennial Total<br>Without        |
|                                                                                                                                                                                                                                                                                                                                                                                                                                                                                                                                                                                                                                                                                                                                                                                                                                                                                                                                                                                                                                                                                                                                                                                                                                                                                                                                                                                                                                                                                                                                                                                                                                                                                                                                                                                                                                                                                    | With Gaming<br>Revenues<br>(millions) | Gaming<br>Revenues<br>(millions) |
| Shortfall Between Resources and Spending Need                                                                                                                                                                                                                                                                                                                                                                                                                                                                                                                                                                                                                                                                                                                                                                                                                                                                                                                                                                                                                                                                                                                                                                                                                                                                                                                                                                                                                                                                                                                                                                                                                                                                                                                                                                                                                                      |                                       | (                                |
| Previously Identified Shortfall                                                                                                                                                                                                                                                                                                                                                                                                                                                                                                                                                                                                                                                                                                                                                                                                                                                                                                                                                                                                                                                                                                                                                                                                                                                                                                                                                                                                                                                                                                                                                                                                                                                                                                                                                                                                                                                    | \$1,446                               | \$1,446                          |
| FY 10 Cuts and Other Adjustments                                                                                                                                                                                                                                                                                                                                                                                                                                                                                                                                                                                                                                                                                                                                                                                                                                                                                                                                                                                                                                                                                                                                                                                                                                                                                                                                                                                                                                                                                                                                                                                                                                                                                                                                                                                                                                                   | (\$64)                                | (\$64)                           |
| Medicaid Management Initiatives and Funding Gap                                                                                                                                                                                                                                                                                                                                                                                                                                                                                                                                                                                                                                                                                                                                                                                                                                                                                                                                                                                                                                                                                                                                                                                                                                                                                                                                                                                                                                                                                                                                                                                                                                                                                                                                                                                                                                    | (\$205)                               | (\$205)                          |
| Debt Restructuring                                                                                                                                                                                                                                                                                                                                                                                                                                                                                                                                                                                                                                                                                                                                                                                                                                                                                                                                                                                                                                                                                                                                                                                                                                                                                                                                                                                                                                                                                                                                                                                                                                                                                                                                                                                                                                                                 | (\$203)                               | (\$203)                          |
| Additional Recommended Spending                                                                                                                                                                                                                                                                                                                                                                                                                                                                                                                                                                                                                                                                                                                                                                                                                                                                                                                                                                                                                                                                                                                                                                                                                                                                                                                                                                                                                                                                                                                                                                                                                                                                                                                                                                                                                                                    | \$587                                 | \$587                            |
| Revised Shortfall                                                                                                                                                                                                                                                                                                                                                                                                                                                                                                                                                                                                                                                                                                                                                                                                                                                                                                                                                                                                                                                                                                                                                                                                                                                                                                                                                                                                                                                                                                                                                                                                                                                                                                                                                                                                                                                                  | \$1,561                               | \$1,561                          |
| Balancing Solutions to Fund Needs                                                                                                                                                                                                                                                                                                                                                                                                                                                                                                                                                                                                                                                                                                                                                                                                                                                                                                                                                                                                                                                                                                                                                                                                                                                                                                                                                                                                                                                                                                                                                                                                                                                                                                                                                                                                                                                  |                                       |                                  |
| Expanded Gaming Revenues                                                                                                                                                                                                                                                                                                                                                                                                                                                                                                                                                                                                                                                                                                                                                                                                                                                                                                                                                                                                                                                                                                                                                                                                                                                                                                                                                                                                                                                                                                                                                                                                                                                                                                                                                                                                                                                           | \$780                                 | \$0                              |
| Alternative Financing                                                                                                                                                                                                                                                                                                                                                                                                                                                                                                                                                                                                                                                                                                                                                                                                                                                                                                                                                                                                                                                                                                                                                                                                                                                                                                                                                                                                                                                                                                                                                                                                                                                                                                                                                                                                                                                              | \$488                                 | \$488                            |
| Fund Transfers                                                                                                                                                                                                                                                                                                                                                                                                                                                                                                                                                                                                                                                                                                                                                                                                                                                                                                                                                                                                                                                                                                                                                                                                                                                                                                                                                                                                                                                                                                                                                                                                                                                                                                                                                                                                                                                                     | \$116                                 | \$116                            |
| Revenue Collection Enhancements                                                                                                                                                                                                                                                                                                                                                                                                                                                                                                                                                                                                                                                                                                                                                                                                                                                                                                                                                                                                                                                                                                                                                                                                                                                                                                                                                                                                                                                                                                                                                                                                                                                                                                                                                                                                                                                    | \$66                                  | \$66                             |
| Budgeted Lapse for Smart Government Initiative                                                                                                                                                                                                                                                                                                                                                                                                                                                                                                                                                                                                                                                                                                                                                                                                                                                                                                                                                                                                                                                                                                                                                                                                                                                                                                                                                                                                                                                                                                                                                                                                                                                                                                                                                                                                                                     | \$33                                  | \$33                             |
| Budget Cuts                                                                                                                                                                                                                                                                                                                                                                                                                                                                                                                                                                                                                                                                                                                                                                                                                                                                                                                                                                                                                                                                                                                                                                                                                                                                                                                                                                                                                                                                                                                                                                                                                                                                                                                                                                                                                                                                        | \$78                                  | \$858                            |
| Total Solutions                                                                                                                                                                                                                                                                                                                                                                                                                                                                                                                                                                                                                                                                                                                                                                                                                                                                                                                                                                                                                                                                                                                                                                                                                                                                                                                                                                                                                                                                                                                                                                                                                                                                                                                                                                                                                                                                    | \$1,561                               | \$1,561                          |
| Additional Percentage Cuts to Agencies Not Exempted                                                                                                                                                                                                                                                                                                                                                                                                                                                                                                                                                                                                                                                                                                                                                                                                                                                                                                                                                                                                                                                                                                                                                                                                                                                                                                                                                                                                                                                                                                                                                                                                                                                                                                                                                                                                                                | 2% FY 11                              | 14% FY 11                        |
| Autoritation and the second seco | 2% FY 12                              | 34% FY 12                        |