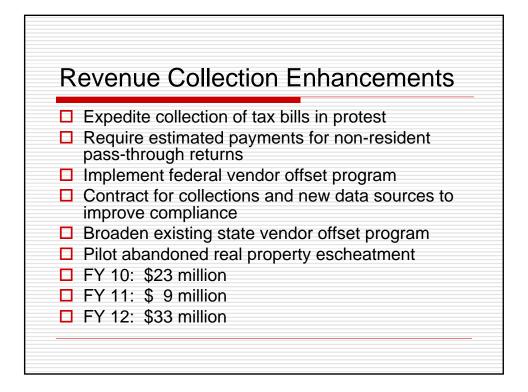

| Deeper Cuts                                                                                                                                                                                                                                                                                                                                                                                                                                                                                                                                                                                                                                                                                                                                                                                                                                                                                                                                                                                                                                                                                                                                                                                                                                                                                                                                                                                                                                                                                                                                                                                                                                                                                                                                                                                                                                                                        |                                       |                                  |
|------------------------------------------------------------------------------------------------------------------------------------------------------------------------------------------------------------------------------------------------------------------------------------------------------------------------------------------------------------------------------------------------------------------------------------------------------------------------------------------------------------------------------------------------------------------------------------------------------------------------------------------------------------------------------------------------------------------------------------------------------------------------------------------------------------------------------------------------------------------------------------------------------------------------------------------------------------------------------------------------------------------------------------------------------------------------------------------------------------------------------------------------------------------------------------------------------------------------------------------------------------------------------------------------------------------------------------------------------------------------------------------------------------------------------------------------------------------------------------------------------------------------------------------------------------------------------------------------------------------------------------------------------------------------------------------------------------------------------------------------------------------------------------------------------------------------------------------------------------------------------------|---------------------------------------|----------------------------------|
| '<br>                                                                                                                                                                                                                                                                                                                                                                                                                                                                                                                                                                                                                                                                                                                                                                                                                                                                                                                                                                                                                                                                                                                                                                                                                                                                                                                                                                                                                                                                                                                                                                                                                                                                                                                                                                                                                                                                              | Biennial Total                        | Biennial Total<br>Without        |
|                                                                                                                                                                                                                                                                                                                                                                                                                                                                                                                                                                                                                                                                                                                                                                                                                                                                                                                                                                                                                                                                                                                                                                                                                                                                                                                                                                                                                                                                                                                                                                                                                                                                                                                                                                                                                                                                                    | With Gaming<br>Revenues<br>(millions) | Gaming<br>Revenues<br>(millions) |
| Shortfall Between Resources and Spending Need                                                                                                                                                                                                                                                                                                                                                                                                                                                                                                                                                                                                                                                                                                                                                                                                                                                                                                                                                                                                                                                                                                                                                                                                                                                                                                                                                                                                                                                                                                                                                                                                                                                                                                                                                                                                                                      |                                       | (                                |
| Previously Identified Shortfall                                                                                                                                                                                                                                                                                                                                                                                                                                                                                                                                                                                                                                                                                                                                                                                                                                                                                                                                                                                                                                                                                                                                                                                                                                                                                                                                                                                                                                                                                                                                                                                                                                                                                                                                                                                                                                                    | \$1,446                               | \$1,446                          |
| FY 10 Cuts and Other Adjustments                                                                                                                                                                                                                                                                                                                                                                                                                                                                                                                                                                                                                                                                                                                                                                                                                                                                                                                                                                                                                                                                                                                                                                                                                                                                                                                                                                                                                                                                                                                                                                                                                                                                                                                                                                                                                                                   | (\$64)                                | (\$64)                           |
| Medicaid Management Initiatives and Funding Gap                                                                                                                                                                                                                                                                                                                                                                                                                                                                                                                                                                                                                                                                                                                                                                                                                                                                                                                                                                                                                                                                                                                                                                                                                                                                                                                                                                                                                                                                                                                                                                                                                                                                                                                                                                                                                                    | (\$205)                               | (\$205)                          |
| Debt Restructuring                                                                                                                                                                                                                                                                                                                                                                                                                                                                                                                                                                                                                                                                                                                                                                                                                                                                                                                                                                                                                                                                                                                                                                                                                                                                                                                                                                                                                                                                                                                                                                                                                                                                                                                                                                                                                                                                 | (\$203)                               | (\$203)                          |
| Additional Recommended Spending                                                                                                                                                                                                                                                                                                                                                                                                                                                                                                                                                                                                                                                                                                                                                                                                                                                                                                                                                                                                                                                                                                                                                                                                                                                                                                                                                                                                                                                                                                                                                                                                                                                                                                                                                                                                                                                    | \$587                                 | \$587                            |
| Revised Shortfall                                                                                                                                                                                                                                                                                                                                                                                                                                                                                                                                                                                                                                                                                                                                                                                                                                                                                                                                                                                                                                                                                                                                                                                                                                                                                                                                                                                                                                                                                                                                                                                                                                                                                                                                                                                                                                                                  | \$1,561                               | \$1,561                          |
| Balancing Solutions to Fund Needs                                                                                                                                                                                                                                                                                                                                                                                                                                                                                                                                                                                                                                                                                                                                                                                                                                                                                                                                                                                                                                                                                                                                                                                                                                                                                                                                                                                                                                                                                                                                                                                                                                                                                                                                                                                                                                                  |                                       |                                  |
| Expanded Gaming Revenues                                                                                                                                                                                                                                                                                                                                                                                                                                                                                                                                                                                                                                                                                                                                                                                                                                                                                                                                                                                                                                                                                                                                                                                                                                                                                                                                                                                                                                                                                                                                                                                                                                                                                                                                                                                                                                                           | \$780                                 | \$0                              |
| Alternative Financing                                                                                                                                                                                                                                                                                                                                                                                                                                                                                                                                                                                                                                                                                                                                                                                                                                                                                                                                                                                                                                                                                                                                                                                                                                                                                                                                                                                                                                                                                                                                                                                                                                                                                                                                                                                                                                                              | \$488                                 | \$488                            |
| Fund Transfers                                                                                                                                                                                                                                                                                                                                                                                                                                                                                                                                                                                                                                                                                                                                                                                                                                                                                                                                                                                                                                                                                                                                                                                                                                                                                                                                                                                                                                                                                                                                                                                                                                                                                                                                                                                                                                                                     | \$116                                 | \$116                            |
| Revenue Collection Enhancements                                                                                                                                                                                                                                                                                                                                                                                                                                                                                                                                                                                                                                                                                                                                                                                                                                                                                                                                                                                                                                                                                                                                                                                                                                                                                                                                                                                                                                                                                                                                                                                                                                                                                                                                                                                                                                                    | \$66                                  | \$66                             |
| Budgeted Lapse for Smart Government Initiative                                                                                                                                                                                                                                                                                                                                                                                                                                                                                                                                                                                                                                                                                                                                                                                                                                                                                                                                                                                                                                                                                                                                                                                                                                                                                                                                                                                                                                                                                                                                                                                                                                                                                                                                                                                                                                     | \$33                                  | \$33                             |
| Budget Cuts                                                                                                                                                                                                                                                                                                                                                                                                                                                                                                                                                                                                                                                                                                                                                                                                                                                                                                                                                                                                                                                                                                                                                                                                                                                                                                                                                                                                                                                                                                                                                                                                                                                                                                                                                                                                                                                                        | \$78                                  | \$858                            |
| Total Solutions                                                                                                                                                                                                                                                                                                                                                                                                                                                                                                                                                                                                                                                                                                                                                                                                                                                                                                                                                                                                                                                                                                                                                                                                                                                                                                                                                                                                                                                                                                                                                                                                                                                                                                                                                                                                                                                                    | \$1,561                               | \$1,561                          |
| Additional Percentage Cuts to Agencies Not Exempted                                                                                                                                                                                                                                                                                                                                                                                                                                                                                                                                                                                                                                                                                                                                                                                                                                                                                                                                                                                                                                                                                                                                                                                                                                                                                                                                                                                                                                                                                                                                                                                                                                                                                                                                                                                                                                | 2% FY 11                              | 14% FY 11                        |
| Autoritation and the second seco | 2% FY 12                              | 34% FY 12                        |